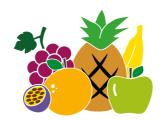

#### Ingredients:

Water, fruit juice concentrate (apple, pineapple, orange, grape, lemon, passion fruit), fruit pulp (guava, apricot, banana, papaya, mango), vitamins (C, niacin, E, pantothenic acid, B6, B2, B1, folic acid, biotin, B12), provitamin A. The product does not contain allergens according to the list in appendix II of the regulation (EU) 1169/2011. Naturally gluten and lactose free.