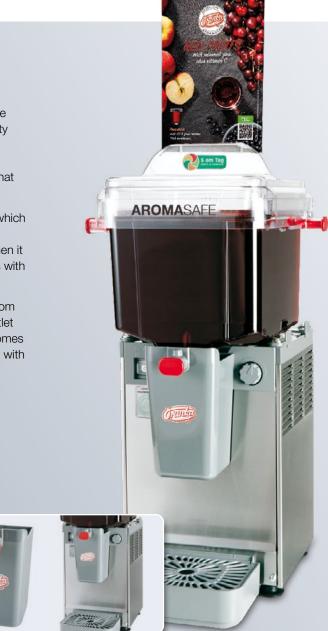

The ORANKA beverage system with its sealed stainless steel base and liquid air seal offers you complete quality and product reliability **thanks to its lockable container lid and dispensing lock**.

The patented locking system is made exclusively from materials that can be cleaned hygienically in a dishwasher.

The container lid is closed with two patented locking bolts which are pushed under the edge of the container when the lid is in position. They are locked in this position by a locking bolt. When it comes to opening the lid, the magnetic bolt is pulled upwards with a "magnetic key". The bolts can then be pulled out.

The dispensing lock is pushed over the outlet from the bottom up to the stop and the locking bolt is pushed between the outlet and container. It is locked in this position by a bolt. When it comes to opening the dispenser, the magnetic bolt is pulled upwards with a "magnetic key". The bolt can then be pulled out.

With its protective devices, the Aroma-Safe system offers all-round safety for ORANKA brand drinks – even outside business hours!

Further fruity information is available at www.oranka.com ORANKA. How practical.